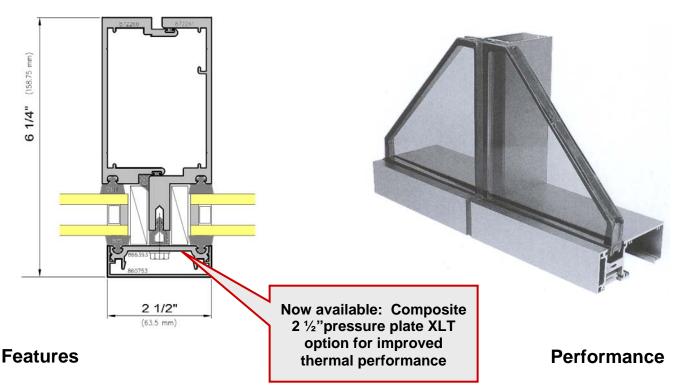

## Curtainwall and Window Wall

**SUPERWALL** TM Series CURTAINWALL

- ✓ Wausau's flagship curtainwall product line
- ✓ Several frame depths including cladding for steel tubes
- √ 2 ½" or 3" exterior sight line Many accent covers available
- √ 3/8" thermal separation
- ✓ Proven pressure-plate system designed for field glazing
- ✓ Captured or two-side structural glazed
- ✓ Splayed mullions available for segmented radii
- ✓ Screw-spline construction
- ✓ "F" and "T" perimeter anchors
- ✓ Zero sight line vents available
- Available with interior access doors and between-glass blinds
- ✓ Exterior sun shades and interior light shelves available
- ✓ NFRC and Component Modeling Approach (CMA) listed
- Recycled aluminum framing available upon request