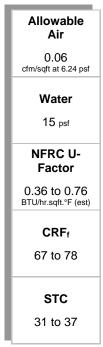

## Curtainwall and Window Wall

**SUPERWALL** TM Series CURTAINWALL

- ✓ Wausau's flagship curtainwall product line
- ✓ Several frame depths including cladding for steel tubes
- √ 2 ½" or 3" exterior sight line Many accent covers available
- √ 3/8" thermal separation
- ✓ Proven pressure-plate system designed for field glazing
- ✓ Captured or two-side structural glazed
- ✓ Splayed mullions available for segmented radii
- ✓ Screw-spline construction
- ✓ "F" and "T" perimeter anchors
- ✓ Zero sight line vents available
- Available with interior access doors and between-glass blinds
- ✓ Exterior sun shades and interior light shelves available
- ✓ NFRC and Component Modeling Approach (CMA) listed
- Recycled aluminum framing available upon request