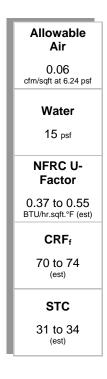

## **Features**

- ✓ 6 ¾", 7 ¾", 8 ¾", or 10 ¾" total system depth (with standard 1" glass)
- ✓ Grid frames are factory fabricated and shipped knocked-down (KD) for field assembly
- ✓ All grid framing is interchangeable with standard Wausau SuperWall<sup>™</sup> systems
- ✓ Carrier frames are factory four-side structural glazed in a controlled environment
- √ No exterior exposed framing
- √ Field face-sealed
- ✓ "F" and "T" perimeter anchors
- ✓ Exterior accent trim available
- ✓ Zero sightline vent inserts
- Exterior sun shades and interior light shelves available
- ✓ High recycled content extruded aluminum frames