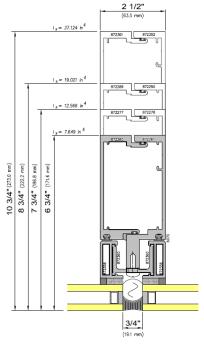

## **Features**

- ✓ 6 ¾", 7 ¾", 8 ¾", or 10 ¾" total system depth (with standard 1" glass)
- ✓ Grid frames are factory fabricated and shipped knocked-down (KD) for field assembly
- ✓ All grid framing is interchangeable with standard Wausau SuperWall<sup>™</sup> systems
- ✓ Carrier frames are factory four-side structural glazed in a controlled environment
- √ No exterior exposed framing
- √ Field face-sealed
- ✓ "F" and "T" perimeter anchors
- ✓ Exterior accent trim available
- ✓ Zero sightline vent inserts
- Exterior sun shades and interior light shelves available
- ✓ High recycled content extruded aluminum frames