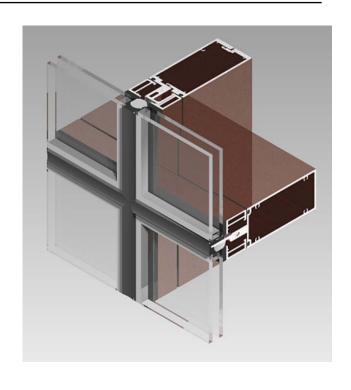

## **Features**

- ✓ 6 ¾", 7 ¾", 8 ¾", or 10 ¾" total system depth (with standard 1" glass)
- ✓ Grid frames are factory fabricated and shipped knocked-down (KD) for field assembly
- ✓ All grid framing is interchangeable with standard Wausau SuperWall<sup>™</sup> systems
- ✓ Carrier frames are factory four-side structural glazed in a controlled environment
- √ No exterior exposed framing
- √ Field face-sealed
- ✓ "F" and "T" perimeter anchors
- ✓ Exterior accent trim available
- ✓ Zero sightline vent inserts
- Exterior sun shades and interior light shelves available
- ✓ High recycled content extruded aluminum frames