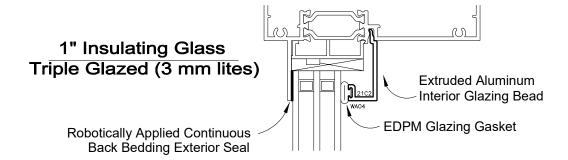

# SX45-XLT Single Slide and FX45-XLT Fixed Series

I-values indicated are for frame members only. Thermal barrier shear reduction of 10% included.