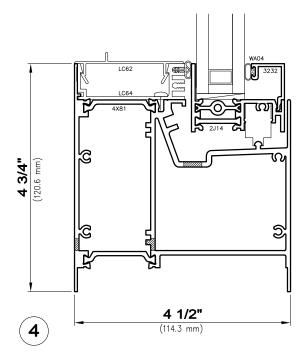

FX45-XLT Fixed Series

#### **Elevations Viewed From The Exterior**





#### **AAMA Test Configurations (shown)**

Architectural AW Class
For air, water, cycling and structural

Fixed Frame Size 59" x 98" Fixed 1500 mm x 2500 mm Horizontal Slider Size 98" x 79" Type A 2500 mm x 2000 mm



# NFRC 100 Thermal Test Configurations (shown) For U-Factor, SHGC and CR

Fixed Frame Size 47" x 59"  $_{1200 \, \text{mm}}$  x  $_{1500 \, \text{mm}}$  Horizontal Slider Size 59" x 47"  $_{1500 \, \text{mm}}$  x  $_{1200 \, \text{mm}}$  x  $_{1200 \, \text{mm}}$  x  $_{1200 \, \text{mm}}$ 





**NFRC** 



# **SX45-XLT Series**

Developed and tested as EFCO XTherm™ SX-45 Series

Contact A Wausau Representative For Other Possible Configurations

# SX45-XLT Single Slide and FX45-XLT Fixed Series









# SX45-XLT Single Slide and FX45-XLT Fixed Series











# SX45-XLT Single Slide and FX45-XLT Fixed Series



I-values indicated are for frame members only. Thermal barrier shear reduction of 10% included.

# SX45-XLT Single Slide and FX45-XLT Fixed Series





12 Active/Fixed

I-values indicated are for frame members only. Thermal barrier shear reduction of 10% included.

### SX45-XLT Single Slide and FX45-XLT Fixed series









# SX45-XLT Single Slide and FX45-XLT Fixed Series





4-1/2" Head Starter

# 4-1/2" Jamb Starter



4-1/2" Sill Starter

# SX45-XLT Single Slide and FX45-XLT Fixed Series