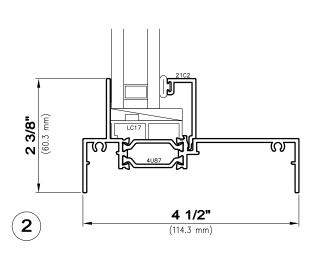

nd FX45-XLT Fixed Series

#### **Elevations Viewed From The Exterior**





#### **AAMA Test Configurations (shown)**

Architectural AW Class
For air, water, cycling and structural

Fixed Frame Size 59" x 98" Fixed 1500 mm x 2500 mm Horizontal Slider Size 98" x 79" Type A 2500 mm x 2000 mm



# NFRC 100 Thermal Test Configurations (shown) For U-Factor, SHGC and CR

Fixed Frame Size 47" x 59"  $_{1200 \, \text{mm}}$  x  $_{1500 \, \text{mm}}$  Horizontal Slider Size 59" x 47"  $_{1500 \, \text{mm}}$  x  $_{1200 \, \text{mm}}$  x  $_{1200 \, \text{mm}}$  x  $_{1200 \, \text{mm}}$ 





**NFRC** 



# **SX45-XLT Series**

Developed and tested as EFCO XTherm™ SX-45 Series

Contact A Wausau Representative For Other Possible Configurations

# SX45-XLT Single Slide and FX45-XLT Fixed Series









# SX45-XLT Single Slide and FX45-XLT Fixed Series











# SX45-XLT Single Slide and FX45-XLT Fixed Series



I-values indicated are for frame members only. Thermal barrier shear reduction of 10% included.

# SX45-XLT Single Slide and FX45-XLT Fixed Series





12 Active/Fixed

I-values indicated are for frame members only. Thermal barrier shear reduction of 10% included.

### SX45-XLT Single Slide and FX45-XLT Fixed series









# SX45-XLT Single Slide and FX45-XLT Fixed Series





4-1/2" Head Starter

# 4-1/2" Jamb Starter



4-1/2" Sill Starter

# SX45-XLT Single Slide and FX45-XLT Fixed Series