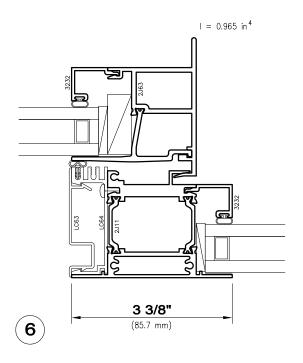

# SX45-XLT Single Slide and FX45-XLT Fixed Series

I-values indicated are for frame members only. Thermal barrier shear reduction of 10% included.