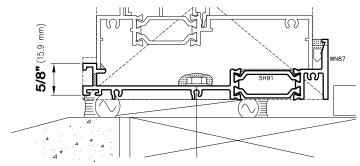

# SX45-XLT Single Slide and FX45-XLT Fixed Series

4-1/2" Head Starter

# 4-1/2" Jamb Starter

4-1/2" Sill Starter