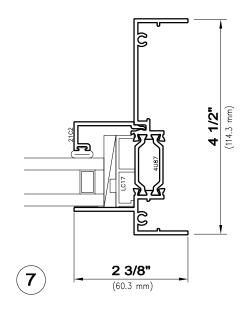

# SX45-XLT Single Slide and FX45-XLT Fixed Series

12 Active/Fixed

I-values indicated are for frame members only. Thermal barrier shear reduction of 10% included.