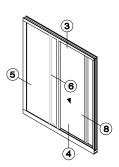

#### **AAMA Test Configurations (shown)**

Architectural AW Class
For air, water, cycling and structural

Fixed Frame Size 59" x 98" Fixed 1500 mm x 2500 mm Horizontal Slider Size 98" x 79" Type A 2500 mm x 2000 mm

# NFRC 100 Thermal Test Configurations (shown) For U-Factor, SHGC and CR

Fixed Frame Size 47" x 59"  $_{1200 \, \text{mm}}$  x  $_{1500 \, \text{mm}}$  Horizontal Slider Size 59" x 47"  $_{1500 \, \text{mm}}$  x  $_{1200 \, \text{mm}}$  x  $_{1200 \, \text{mm}}$  x  $_{1200 \, \text{mm}}$ 