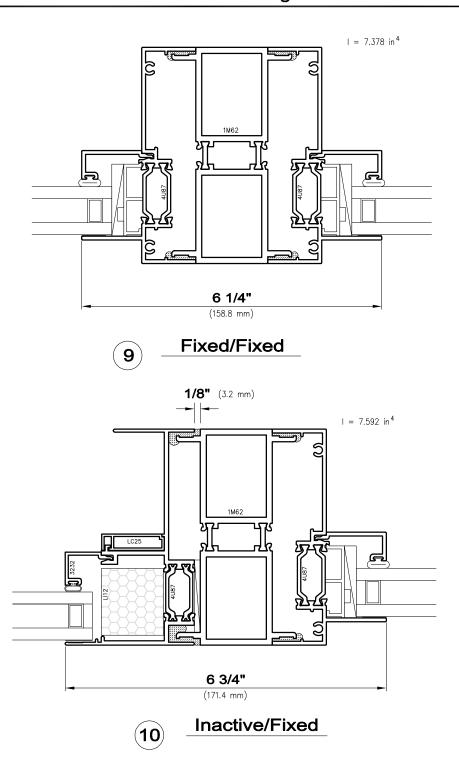

# SX45-XLT Single Slide and FX45-XLT Fixed Series

12 Active/Fixed

I-values indicated are for frame members only. Thermal barrier shear reduction of 10% included.