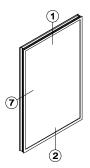

#### **Elevations Viewed From The Exterior**

#### **AAMA Test Configurations (shown)**

Architectural AW Class
For air, water, cycling and structural

Fixed Frame Size 59" x 98" Fixed 1500 mm x 2500 mm Horizontal Slider Size 98" x 79" Type A 2500 mm x 2000 mm