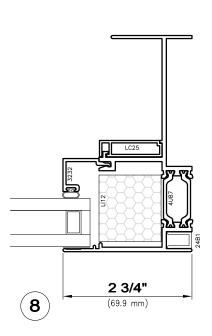

# SX45-XLT Single Slide and FX45-XLT Fixed Series

I-values indicated are for frame members only. Thermal barrier shear reduction of 10% included.