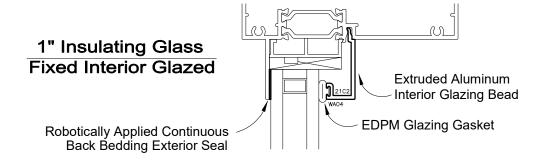

{mm}}$  Horizontal Slider Size 59" x 47"  $_{1500 \, \text{mm}}$  x  $_{1200 \, \text{mm}}$  x  $_{1200 \, \text{mm}}$  x  $_{1200 \, \text{mm}}$ 





**NFRC** 



# **SX45-XLT Series**

Developed and tested as EFCO XTherm™ SX-45 Series

Contact A Wausau Representative For Other Possible Configurations

# SX45-XLT Single Slide and FX45-XLT Fixed Series









# SX45-XLT Single Slide and FX45-XLT Fixed Series











# SX45-XLT Single Slide and FX45-XLT Fixed Series



I-values indicated are for frame members only. Thermal barrier shear reduction of 10% included.

# SX45-XLT Single Slide and FX45-XLT Fixed Series





12 Active/Fixed

I-values indicated are for frame members only. Thermal barrier shear reduction of 10% included.

### SX45-XLT Single Slide and FX45-XLT Fixed series









# SX45-XLT Single Slide and FX45-XLT Fixed Series





4-1/2" Head Starter

# 4-1/2" Jamb Starter



4-1/2" Sill Starter

# SX45-XLT Single Slide and FX45-XLT Fixed Series