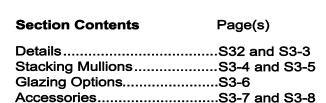

# NFRC 100 Thermal Test Configurations (shown) For U-Factor, SHGC and CR

Fixed Frame Size 47" x 59"  $_{1200 \, \text{mm}}$  x  $_{1500 \, \text{mm}}$  Horizontal Slider Size 59" x 47"  $_{1500 \, \text{mm}}$  x  $_{1200 \, \text{mm}}$  x  $_{1200 \, \text{mm}}$  x  $_{1200 \, \text{mm}}$ 