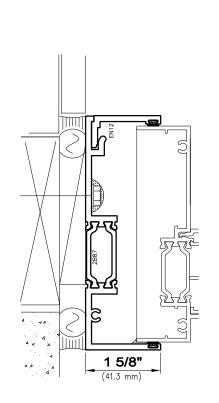

# SX45-XLT Single Slide and FX45-XLT Fixed Series

12 Active/Fixed

I-values indicated are for frame members only. Thermal barrier shear reduction of 10% included.