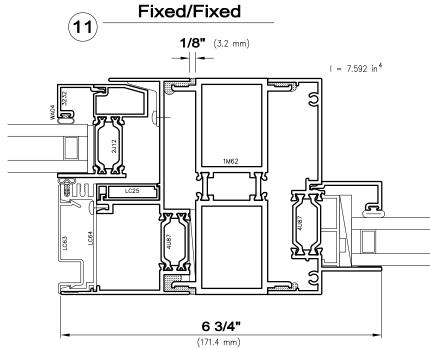

# SX45-XLT Single Slide and FX45-XLT Fixed Series

I-values indicated are for frame members only. Thermal barrier shear reduction of 10% included.