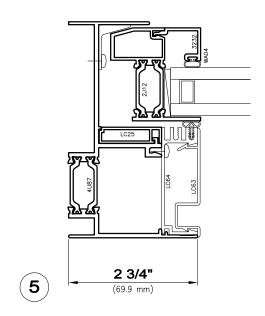

The Exterior**





#### **AAMA Test Configurations (shown)**

Architectural AW Class
For air, water, cycling and structural

Fixed Frame Size 59" x 98" Fixed 1500 mm x 2500 mm Horizontal Slider Size 98" x 79" Type A 2500 mm x 2000 mm



# NFRC 100 Thermal Test Configurations (shown) For U-Factor, SHGC and CR

Fixed Frame Size 47" x 59"  $_{1200 \, \text{mm}}$  x  $_{1500 \, \text{mm}}$  Horizontal Slider Size 59" x 47"  $_{1500 \, \text{mm}}$  x  $_{1200 \, \text{mm}}$  x  $_{1200 \, \text{mm}}$  x  $_{1200 \, \text{mm}}$ 





**NFRC** 



# **SX45-XLT Series**

Developed and tested as EFCO XTherm™ SX-45 Series

Contact A Wausau Representative For Other Possible Configurations

# SX45-XLT Single Slide and FX45-XLT Fixed Series









# SX45-XLT Single Slide and FX45-XLT Fixed Series











# SX45-XLT Single Slide and FX45-XLT Fixed Series



I-values indicated are for frame members only. Thermal barrier shear reduction of 10% included.

# SX45-XLT Single Slide and FX45-XLT Fixed Series





12 Active/Fixed

I-values indicated are for frame members only. Thermal barrier shear reduction of 10% included.

### SX45-XLT Single Slide and FX45-XLT Fixed series









# SX45-XLT Single Slide and FX45-XLT Fixed Series





4-1/2" Head Starter

# 4-1/2" Jamb Starter



4-1/2" Sill Starter

# SX45-XLT Single Slide and FX45-XLT Fixed Series