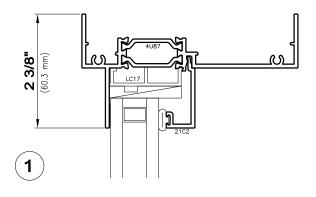

# SX45-XLT Single Slide and FX45-XLT Fixed Series

4-1/2" Head Starter

# 4-1/2" Jamb Starter

4-1/2" Sill Starter