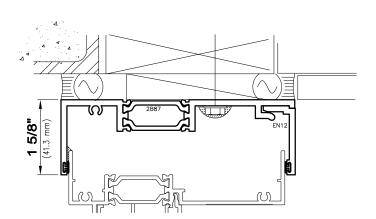

# SX45-XLT Single Slide and FX45-XLT Fixed Series

12 Active/Fixed

I-values indicated are for frame members only. Thermal barrier shear reduction of 10% included.