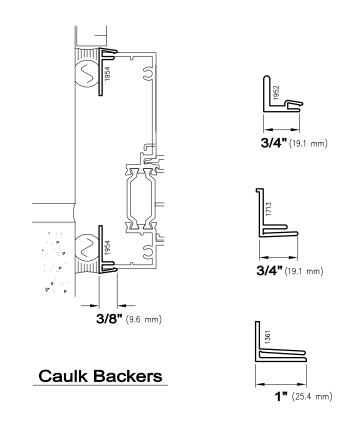

ies**

Developed and tested as EFCO XTherm™ SX-45 Series

Contact A Wausau Representative For Other Possible Configurations

# SX45-XLT Single Slide and FX45-XLT Fixed Series









# SX45-XLT Single Slide and FX45-XLT Fixed Series











# SX45-XLT Single Slide and FX45-XLT Fixed Series



I-values indicated are for frame members only. Thermal barrier shear reduction of 10% included.

# SX45-XLT Single Slide and FX45-XLT Fixed Series





12 Active/Fixed

I-values indicated are for frame members only. Thermal barrier shear reduction of 10% included.

### SX45-XLT Single Slide and FX45-XLT Fixed series









# SX45-XLT Single Slide and FX45-XLT Fixed Series





4-1/2" Head Starter

# 4-1/2" Jamb Starter



4-1/2" Sill Starter

# SX45-XLT Single Slide and FX45-XLT Fixed Series