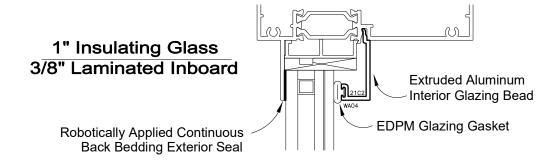

m}}$  Horizontal Slider Size 59" x 47"  $_{1500 \, \text{mm}}$  x  $_{1200 \, \text{mm}}$  x  $_{1200 \, \text{mm}}$  x  $_{1200 \, \text{mm}}$ 





**NFRC** 



# **SX45-XLT Series**

Developed and tested as EFCO XTherm™ SX-45 Series

Contact A Wausau Representative For Other Possible Configurations

# SX45-XLT Single Slide and FX45-XLT Fixed Series









# SX45-XLT Single Slide and FX45-XLT Fixed Series











# SX45-XLT Single Slide and FX45-XLT Fixed Series



I-values indicated are for frame members only. Thermal barrier shear reduction of 10% included.

# SX45-XLT Single Slide and FX45-XLT Fixed Series





12 Active/Fixed

I-values indicated are for frame members only. Thermal barrier shear reduction of 10% included.

### SX45-XLT Single Slide and FX45-XLT Fixed series









# SX45-XLT Single Slide and FX45-XLT Fixed Series





4-1/2" Head Starter

# 4-1/2" Jamb Starter



4-1/2" Sill Starter

# SX45-XLT Single Slide and FX45-XLT Fixed Series