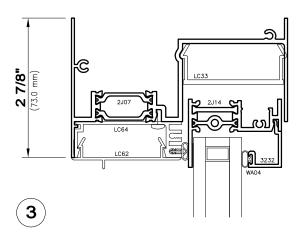

# SX45-XLT Single Slide and FX45-XLT Fixed Series

4-1/2" Head Starter

# 4-1/2" Jamb Starter

4-1/2" Sill Starter