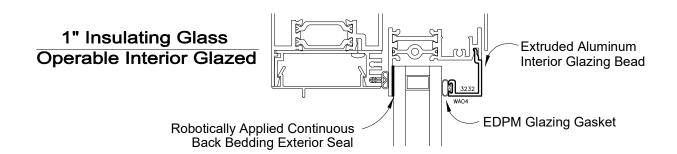

xt{mm}}$  Horizontal Slider Size 59" x 47"  $_{1500 \, \text{mm}}$  x  $_{1200 \, \text{mm}}$  x  $_{1200 \, \text{mm}}$  x  $_{1200 \, \text{mm}}$ 





**NFRC** 



# **SX45-XLT Series**

Developed and tested as EFCO XTherm™ SX-45 Series

Contact A Wausau Representative For Other Possible Configurations

# SX45-XLT Single Slide and FX45-XLT Fixed Series









# SX45-XLT Single Slide and FX45-XLT Fixed Series











# SX45-XLT Single Slide and FX45-XLT Fixed Series



I-values indicated are for frame members only. Thermal barrier shear reduction of 10% included.

# SX45-XLT Single Slide and FX45-XLT Fixed Series





12 Active/Fixed

I-values indicated are for frame members only. Thermal barrier shear reduction of 10% included.

### SX45-XLT Single Slide and FX45-XLT Fixed series









# SX45-XLT Single Slide and FX45-XLT Fixed Series





4-1/2" Head Starter

# 4-1/2" Jamb Starter



4-1/2" Sill Starter

# SX45-XLT Single Slide and FX45-XLT Fixed Series