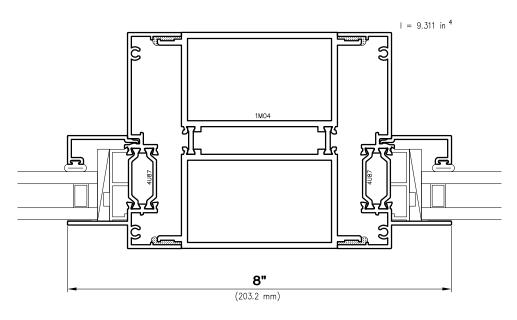

# SX45-XLT Single Slide and FX45-XLT Fixed Series

I-values indicated are for frame members only. Thermal barrier shear reduction of 10% included.