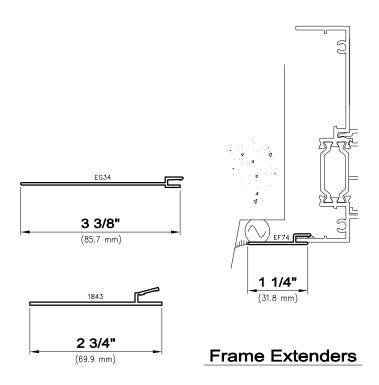

eries**

Developed and tested as EFCO XTherm™ SX-45 Series

Contact A Wausau Representative For Other Possible Configurations

# SX45-XLT Single Slide and FX45-XLT Fixed Series









# SX45-XLT Single Slide and FX45-XLT Fixed Series











# SX45-XLT Single Slide and FX45-XLT Fixed Series



I-values indicated are for frame members only. Thermal barrier shear reduction of 10% included.

# SX45-XLT Single Slide and FX45-XLT Fixed Series





12 Active/Fixed

I-values indicated are for frame members only. Thermal barrier shear reduction of 10% included.

### SX45-XLT Single Slide and FX45-XLT Fixed series









# SX45-XLT Single Slide and FX45-XLT Fixed Series





4-1/2" Head Starter

# 4-1/2" Jamb Starter



4-1/2" Sill Starter

# SX45-XLT Single Slide and FX45-XLT Fixed Series