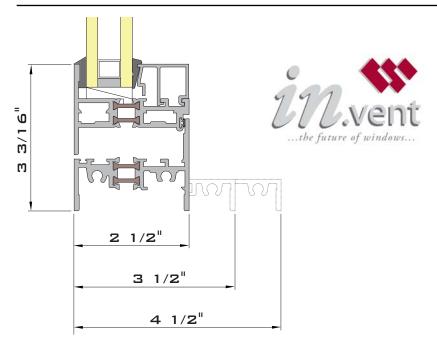

#### **Features**

- ✓ 2½", 3½" and 4½" frame depth with polyamide thermal barrier
- ✓ AAMA AW-100 Performance Class
- ✓ Fixed, project-out awning, project-in hopper, or casement
- ✓ Flush vent construction reduces collection of dust and debris
- √ 4250i simulated double hung option
- ✓ Dual or triple glazed option with hinged or lift-out access panels
- ✓ 5/8" or 1" between-glass Venetian blinds available
- ✓ Slide-in heavy duty steel anchors
- √ 1/8" principal wall thickness
- ✓ Multi-lock hardware option for improved accessibility
- ✓ Head, sill and jamb receptors available
- ✓ Broad selection of renovation panning
- ✓ Offered through Advantage by Wausau
- ✓ NFRC labeled
- ✓ High recycled content aluminum framing
- ✓ BHM option for UFC or ISC blast hazard mitigation