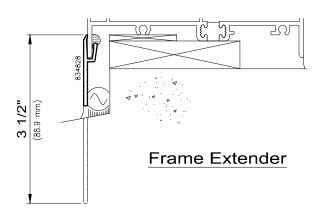

# 4100i-HS

Contact A Wausau Representative For Other Possible Configurations.

Sliding and Fixed Details

4100i-HS Series

Sliding and Fixed Details

4100i-HS Series

I-values indicated are for frame members only. Thermal barrier shear reduction of 10% included.