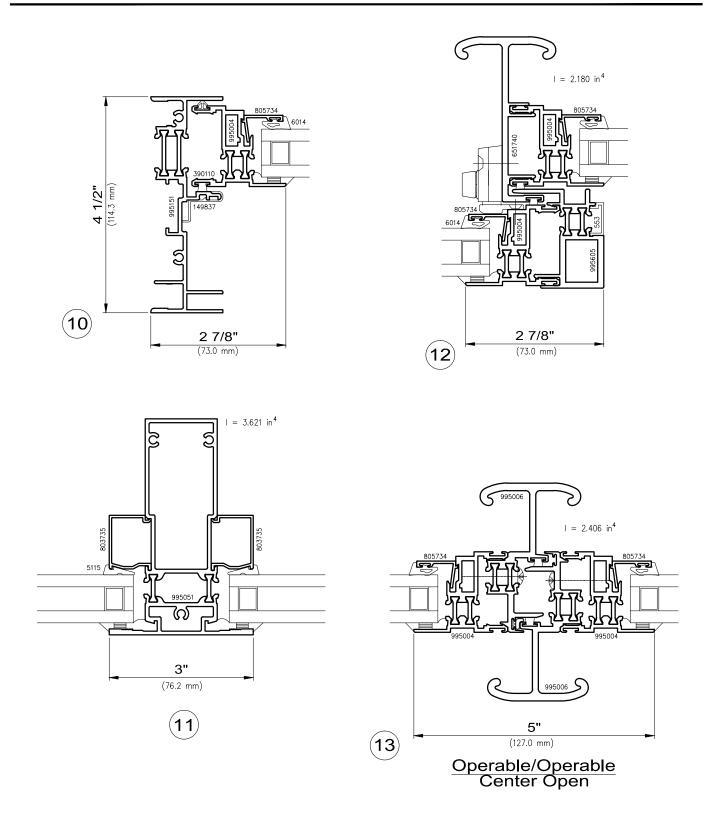

Sliding and Fixed Details

4100i-HS Series

I-values indicated are for frame members only. Thermal barrier shear reduction of 10% included.

Posts and Stacks

4100i-HS Series

I-values indicated are for frame members only. Thermal barrier shear reduction of 10% included.