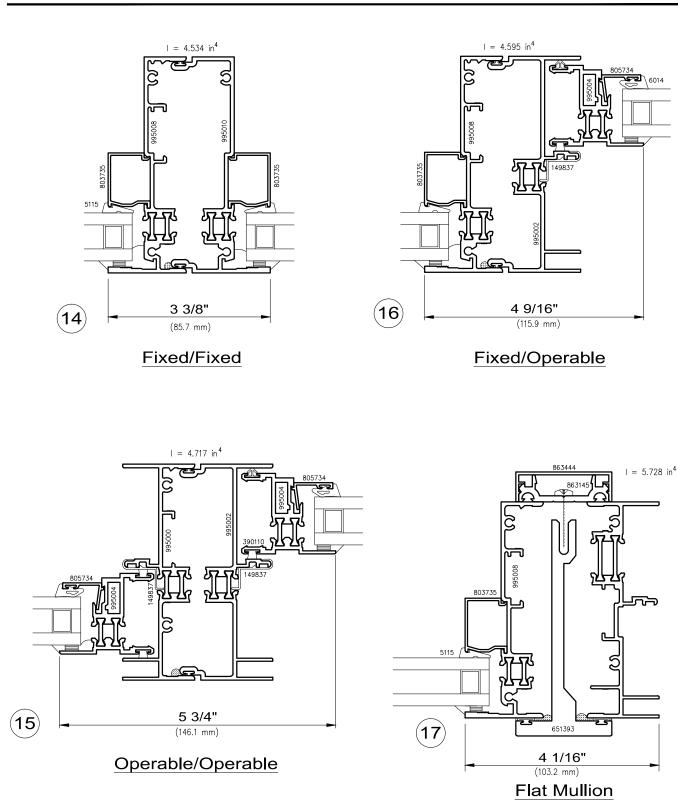

Sliding and Fixed Details

4100i-HS Series

I-values indicated are for frame members only. Thermal barrier shear reduction of 10% included.

Posts and Stacks

4100i-HS Series

I-values indicated are for frame members only. Thermal barrier shear reduction of 10% included.