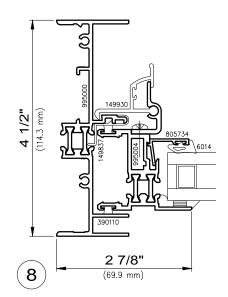

# 4100i-HS

Contact A Wausau Representative For Other Possible Configurations.

Sliding and Fixed Details

4100i-HS Series

Sliding and Fixed Details

4100i-HS Series

I-values indicated are for frame members only. Thermal barrier shear reduction of 10% included.