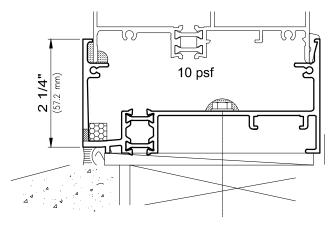

# 4100i-HS

Contact A Wausau Representative For Other Possible Configurations.

Sliding and Fixed Details

4100i-HS Series

Sliding and Fixed Details

4100i-HS Series

I-values indicated are for frame members only. Thermal barrier shear reduction of 10% included.