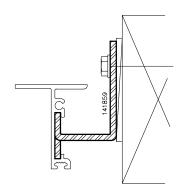

r Possible Configurations.



Sliding and Fixed Details

4100i-HS Series





Sliding and Fixed Details

4100i-HS Series







I-values indicated are for frame members only. Thermal barrier shear reduction of 10% included.



Sliding and Fixed Details

4100i-HS Series



I-values indicated are for frame members only. Thermal barrier shear reduction of 10% included.



Posts and Stacks

4100i-HS Series



I-values indicated are for frame members only. Thermal barrier shear reduction of 10% included.



**Glazing Options** 

4100i-HS Series



1" Insulating Glass Operable Inside Glazed



1" Insulating Glass Fixed Inside Glazed



Accessories Head, Jamb, and Sill Starters

4100i-HS Series



4250i Head & Jamb Starter



4250i Sill Starter



Accessories Anchor Options

4100i-HS Series







Twist-In Anchor 1/8" Formed Steel