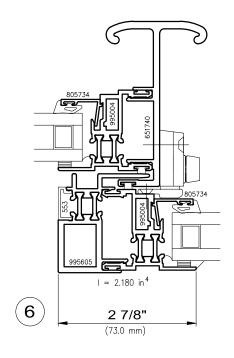

# 4100i-HS

Contact A Wausau Representative For Other Possible Configurations.

Sliding and Fixed Details

4100i-HS Series

Sliding and Fixed Details

4100i-HS Series

I-values indicated are for frame members only. Thermal barrier shear reduction of 10% included.