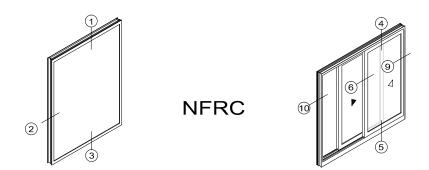

#### NFRC 100 Thermal Test Configurations (shown)

For U-Factor, SHGC and CR

| Fixed Frame Size       | 47" x 59" | 1200 mm x 1500 mm |
|------------------------|-----------|-------------------|
| Horizontal Slider Size | 59" x 47" | 1500 mm x 1200 mm |