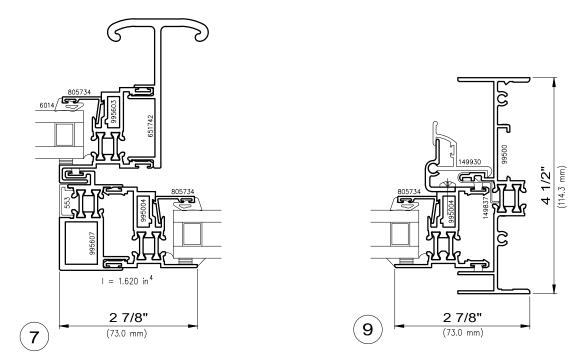

# 4100i-HS

Contact A Wausau Representative For Other Possible Configurations.

Sliding and Fixed Details

4100i-HS Series

Sliding and Fixed Details

4100i-HS Series

I-values indicated are for frame members only. Thermal barrier shear reduction of 10% included.