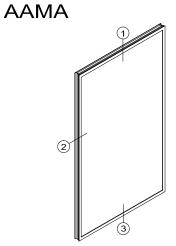

#### AAMA Test Configurations (shown) Architectural AW Class

For air, water, cycling and structural

| Fixed Frame Size       | 59" x 98" | Fixed  | 1500 mm x 2500 mm |
|------------------------|-----------|--------|-------------------|
| Horizontal Slider Size | 98" x 79" | Type B | 2500 mm x 2000 mm |