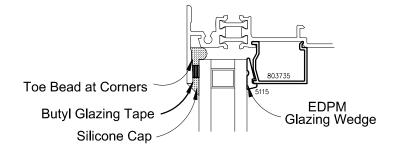

**Glazing Options** 

4100i-HS Series

1" Insulating Glass Operable Inside Glazed

1" Insulating Glass Fixed Inside Glazed

Accessories Head, Jamb, and Sill Starters

4100i-HS Series

4250i Head & Jamb Starter

4250i Sill Starter