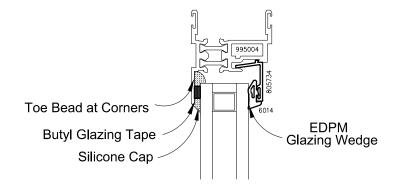

**Glazing Options** 

4100i-HS Series

1" Insulating Glass Operable Inside Glazed

1" Insulating Glass Fixed Inside Glazed

Accessories Head, Jamb, and Sill Starters

4100i-HS Series

4250i Head & Jamb Starter

4250i Sill Starter