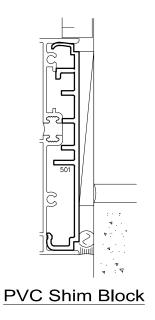

# 4100i-HS

Contact A Wausau Representative For Other Possible Configurations.

Sliding and Fixed Details

4100i-HS Series

Sliding and Fixed Details

4100i-HS Series

I-values indicated are for frame members only. Thermal barrier shear reduction of 10% included.