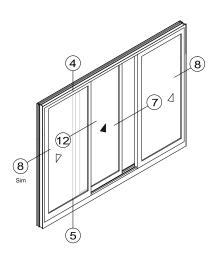

#### Test Unit Elevations

#### **Elevations Viewed From The Exterior**

| Section Contents                                            | Page(s)      |
|-------------------------------------------------------------|--------------|
| Details<br>Mullion Stacks<br>Glazing Options<br>Accessories | S2-5<br>S2-6 |