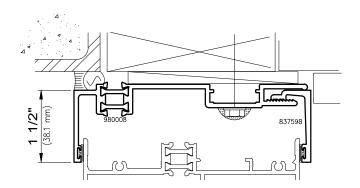

lider Size | 59" x 47" | 1500 mm x 1200 mm |





# 4100i-HS

Contact A Wausau Representative For Other Possible Configurations.



Sliding and Fixed Details

4100i-HS Series





Sliding and Fixed Details

4100i-HS Series







I-values indicated are for frame members only. Thermal barrier shear reduction of 10% included.



Sliding and Fixed Details

4100i-HS Series



I-values indicated are for frame members only. Thermal barrier shear reduction of 10% included.



Posts and Stacks

4100i-HS Series



I-values indicated are for frame members only. Thermal barrier shear reduction of 10% included.



**Glazing Options** 

4100i-HS Series



1" Insulating Glass Operable Inside Glazed



1" Insulating Glass Fixed Inside Glazed



Accessories Head, Jamb, and Sill Starters

4100i-HS Series



4250i Head & Jamb Starter



4250i Sill Starter



Accessories Anchor Options

4100i-HS Series







Twist-In Anchor 1/8" Formed Steel