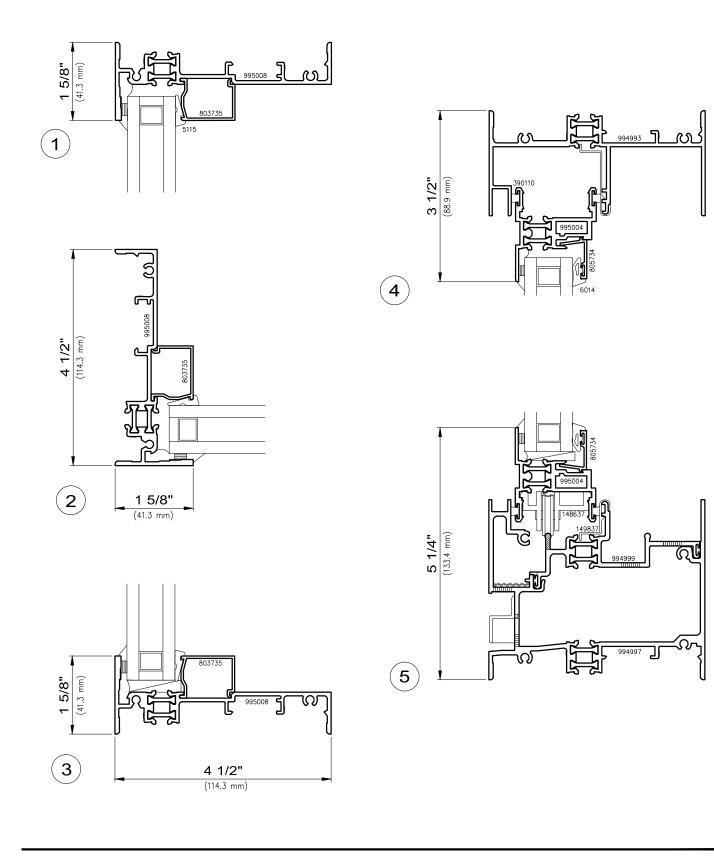

# 4100i-HS

Contact A Wausau Representative For Other Possible Configurations.

Sliding and Fixed Details

4100i-HS Series

Sliding and Fixed Details

4100i-HS Series

I-values indicated are for frame members only. Thermal barrier shear reduction of 10% included.

Sliding and Fixed Details

4100i-HS Series

I-values indicated are for frame members only. Thermal barrier shear reduction of 10% included.

Posts and Stacks

4100i-HS Series

I-values indicated are for frame members only. Thermal barrier shear reduction of 10% included.