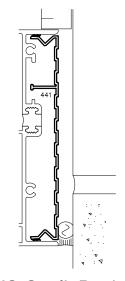

# 4100i-HS

Contact A Wausau Representative For Other Possible Configurations.

Sliding and Fixed Details

4100i-HS Series

Sliding and Fixed Details

4100i-HS Series

I-values indicated are for frame members only. Thermal barrier shear reduction of 10% included.

Sliding and Fixed Details

4100i-HS Series

I-values indicated are for frame members only. Thermal barrier shear reduction of 10% included.

Posts and Stacks

4100i-HS Series

I-values indicated are for frame members only. Thermal barrier shear reduction of 10% included.