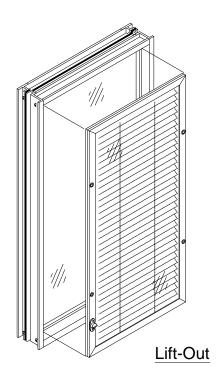

# **Optional Infill Thickness**

2250 Series Insert Vents

Elevations Shown As Viewed From The Interior

1" Blind/Dual Glazed

5/8" Blind/Dual Glazed

2250 Series Insert Vents

Elevations Shown As Viewed From The Interior