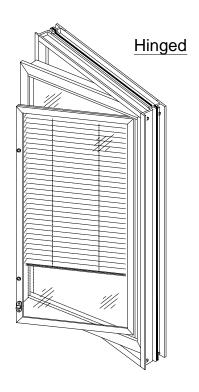

# 1" Insulating Glass Inside Glazed

# **Optional Infill Thickness**

2250 Series Insert Vents

Elevations Shown As Viewed From The Interior

1" Blind/Dual Glazed

5/8" Blind/Dual Glazed

2250 Series Insert Vents

Elevations Shown As Viewed From The Interior