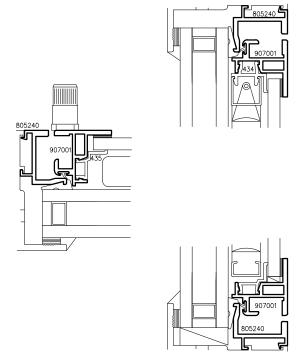

Details - Glazed In Frame Z2-2 Details - Flat Back Frame Z2-3 Glazing Options Z2-4

Blind Options Z2-5 and Z2-6

Architectural AW Class

For air, water, cycling and structural

Gateway Sizes 60" x 36" Projected 1524 mm x 914 mm