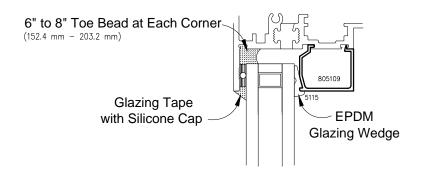

ndows**

2250 Series Insert Vents

Project-in Casement

**AAMA** 

Project-out Casement

Project-out Awning

Elevations Viewed From The Exterior

Section Contents Page(s)

Details - Glazed In Frame Z2-2 Details - Flat Back Frame Z2-3 Glazing Options Z2-4

Blind Options Z2-5 and Z2-6



Architectural AW Class

For air, water, cycling and structural

Gateway Sizes 60" x 36" Projected 1524 mm x 914 mm

 $36\text{" x} \quad 60\text{"} \quad \text{Casement 914 mm} \quad \text{x 1524 mm}$ 

#### NFRC 100 Thermal Test Configurations (shown)

For U-Factor, SHGC and CR

Casement Frame Size 59" x 24" 1500 mm x 600 mm

24" x 59" 600 mm x 1500 mm





2250 Series Insert Vents





2250 Series Insert Vents











2250 Series Insert Vents

Non-stocked items shown - Minimum order quantity may apply



# 1" Insulating Glass Inside Glazed

# **Optional Infill Thickness**





2250 Series Insert Vents

Elevations Shown As Viewed From The Interior





1" Blind/Dual Glazed





5/8" Blind/Dual Glazed

2250 Series Insert Vents

Elevations Shown As Viewed From The Interior







5/8" Blind/Triple Glazed