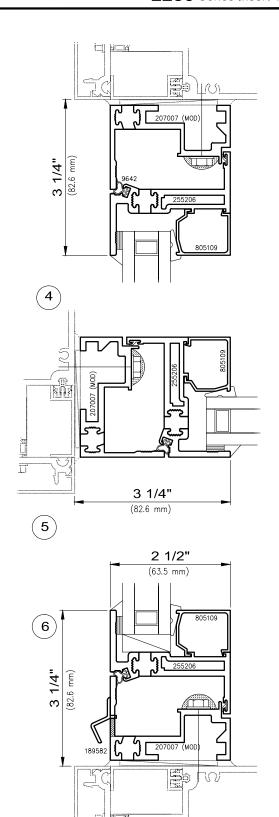

#### NFRC 100 Thermal Test Configurations (shown)

For U-Factor, SHGC and CR

Casement Frame Size 59" x 24" 1500 mm x 600 mm

24" x 59" 600 mm x 1500 mm

2250 Series Insert Vents

2250 Series Insert Vents

2250 Series Insert Vents