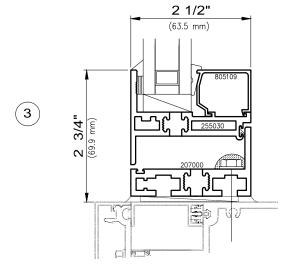

5



#### **Architectural Windows**

2250 Series Insert Vents

Project-in Casement

**AAMA** 

Project-out Casement

Project-out Awning

Elevations Viewed From The Exterior

Section Contents Page(s)

Details - Glazed In Frame Z2-2 Details - Flat Back Frame Z2-3 Glazing Options Z2-4

Blind Options Z2-5 and Z2-6



Architectural AW Class

For air, water, cycling and structural

Gateway Sizes 60" x 36" Projected 1524 mm x 914 mm

 $36\text{" x} \quad 60\text{"} \quad \text{Casement 914 mm} \quad \text{x 1524 mm}$ 

#### NFRC 100 Thermal Test Configurations (shown)

For U-Factor, SHGC and CR

Casement Frame Size 59" x 24" 1500 mm x 600 mm

24" x 59" 600 mm x 1500 mm





2250 Series Insert Vents





2250 Series Insert Vents











2250 Series Insert Vents

Non-stocked items shown - Minimum order quantity may apply



# 1" Insulating Glass Inside Glazed

# **Optional Infill Thickness**





2250 Series Insert Vents

Elevations Shown As Viewed From The Interior





1" Blind/Dual Glazed





5/8" Blind/Dual Glazed

2250 Series Insert Vents

Elevations Shown As Viewed From The Interior







5/8" Blind/Triple Glazed