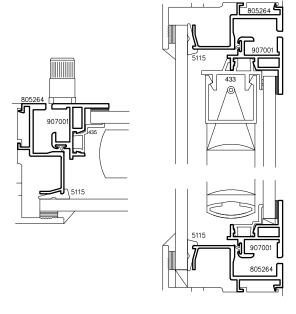

Details - Glazed In Frame Z2-2 Details - Flat Back Frame Z2-3 Glazing Options Z2-4

Blind Options Z2-5 and Z2-6

Architectural AW Class

For air, water, cycling and structural

Gateway Sizes 60" x 36" Projected 1524 mm x 914 mm