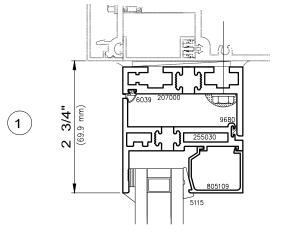

Details - Glazed In Frame Z2-2 Details - Flat Back Frame Z2-3 Glazing Options Z2-4

Blind Options Z2-5 and Z2-6

Architectural AW Class

For air, water, cycling and structural

Gateway Sizes 60" x 36" Projected 1524 mm x 914 mm

# 1" Insulating Glass Inside Glazed

# **Optional Infill Thickness**

2250 Series Insert Vents

Elevations Shown As Viewed From The Interior

1" Blind/Dual Glazed

5/8" Blind/Dual Glazed

2250 Series Insert Vents

Elevations Shown As Viewed From The Interior