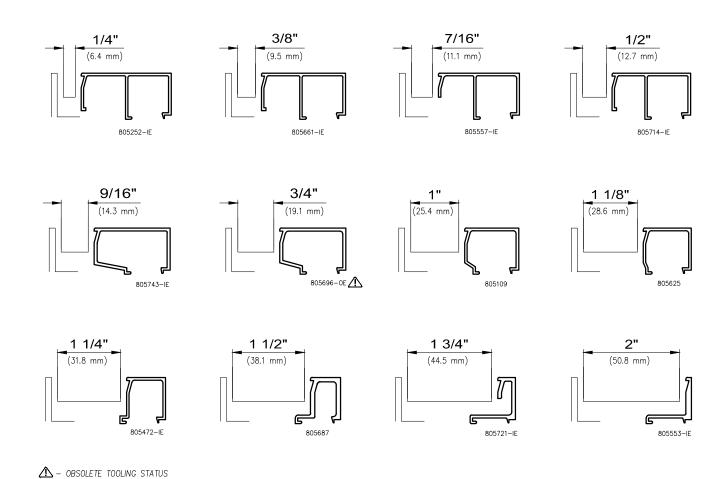

# **Optional Infill Thickness**

2250 Series Insert Vents

Elevations Shown As Viewed From The Interior

1" Blind/Dual Glazed

5/8" Blind/Dual Glazed

2250 Series Insert Vents

Elevations Shown As Viewed From The Interior