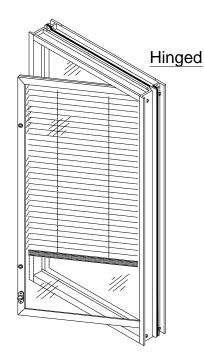

# **Optional Infill Thickness**

2250 Series Insert Vents

Elevations Shown As Viewed From The Interior

1" Blind/Dual Glazed

5/8" Blind/Dual Glazed

2250 Series Insert Vents

Elevations Shown As Viewed From The Interior