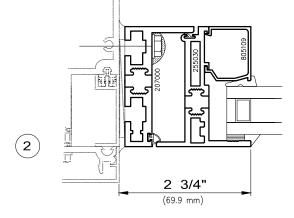

Details - Glazed In Frame Z2-2 Details - Flat Back Frame Z2-3 Glazing Options Z2-4

Blind Options Z2-5 and Z2-6

Architectural AW Class

For air, water, cycling and structural

Gateway Sizes 60" x 36" Projected 1524 mm x 914 mm

# 1" Insulating Glass Inside Glazed

# **Optional Infill Thickness**

2250 Series Insert Vents

Elevations Shown As Viewed From The Interior

1" Blind/Dual Glazed

5/8" Blind/Dual Glazed

2250 Series Insert Vents

Elevations Shown As Viewed From The Interior