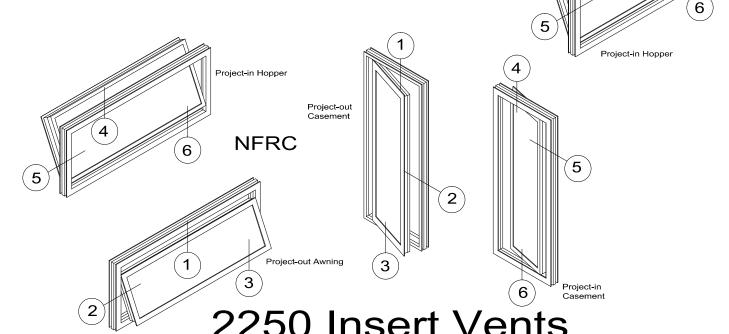

#### **Architectural Windows**

2250 Series Insert Vents

Project-in Casement

**AAMA** 

Project-out Casement

Project-out Awning

Elevations Viewed From The Exterior

Section Contents Page(s)

#### NFRC 100 Thermal Test Configurations (shown)

For U-Factor, SHGC and CR

Casement Frame Size 59" x 24" 1500 mm x 600 mm

24" x 59" 600 mm x 1500 mm

2250 Series Insert Vents

2250 Series Insert Vents

2250 Series Insert Vents