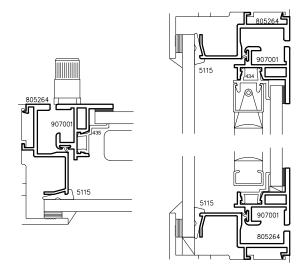

Details - Glazed In Frame Z2-2 Details - Flat Back Frame Z2-3 Glazing Options Z2-4

Blind Options Z2-5 and Z2-6

Architectural AW Class

For air, water, cycling and structural

Gateway Sizes 60" x 36" Projected 1524 mm x 914 mm