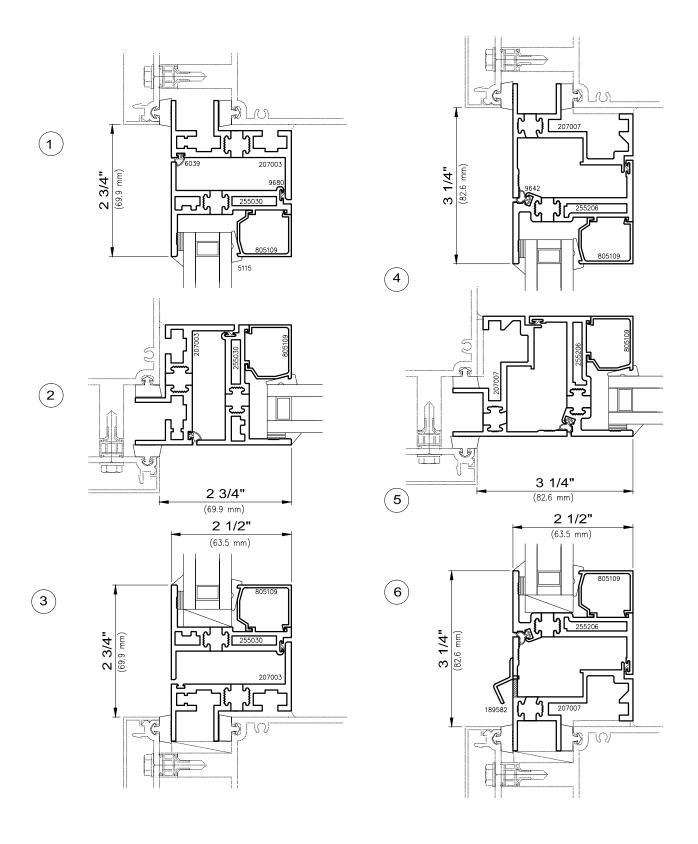

Details - Glazed In Frame Z2-2 Details - Flat Back Frame Z2-3 Glazing Options Z2-4

Blind Options Z2-5 and Z2-6

Architectural AW Class

For air, water, cycling and structural

Gateway Sizes 60" x 36" Projected 1524 mm x 914 mm

# 1" Insulating Glass Inside Glazed

# **Optional Infill Thickness**

2250 Series Insert Vents

Elevations Shown As Viewed From The Interior

1" Blind/Dual Glazed

5/8" Blind/Dual Glazed

2250 Series Insert Vents

Elevations Shown As Viewed From The Interior