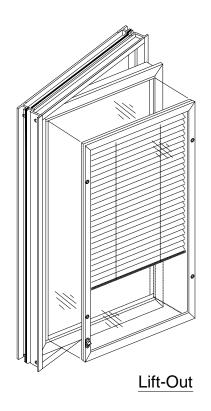

# 1" Insulating Glass Inside Glazed

# **Optional Infill Thickness**

2250 Series Insert Vents

Elevations Shown As Viewed From The Interior

1" Blind/Dual Glazed

5/8" Blind/Dual Glazed

2250 Series Insert Vents

Elevations Shown As Viewed From The Interior