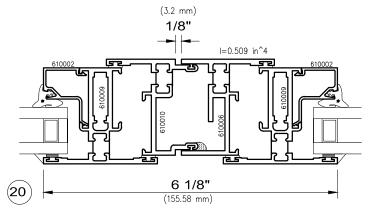

**8250** Series

**8250** Series

Fixed / Fixed Post

**8250** Series

Fixed / Fixed

Fixed / Fixed 2" Mullion

Fixed / Project-In

I-values indicated are for frame members only. Thermal barrier shear reductions of 15% are included.

**8250** Series

Fixed / Project-Out

Project-In Vent / Project-In Vent

Project-Out Vent / Project-Out Vent

I-values indicated are for frame members only. Thermal barrier shear reductions of 15% are included.