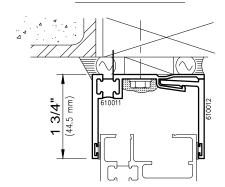

e D Unit

AAMA (12)

(18)

(9

(13)

(12)

8250 Series

Contact A Wausau Representative For Other Possible Configurations



**8250** Series



















**8250** Series











Fixed / Fixed Post

**8250** Series



Fixed / Fixed



Fixed / Fixed 2" Mullion



Fixed / Project-In

I-values indicated are for frame members only. Thermal barrier shear reductions of 15% are included.

**8250** Series



Fixed / Project-Out



Project-In Vent / Project-In Vent



Project-Out Vent / Project-Out Vent

I-values indicated are for frame members only. Thermal barrier shear reductions of 15% are included.

**8250** Series



1" Insulating Glass Inside Glazed





**8250** Series

Elevations Shown As Viewed From The Interior







5/8" Blind/Dual Glazed

**8250** Series

## **Head Starter**



## Jamb Starter





Sill Starter (8 psf WTP)

**8250** Series



# Mechanically Fastened Anchor 1/8" Formed Aluminum





**Optional Nailing Fin**