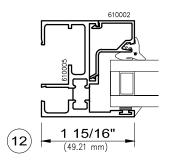

**8250** Series

**8250** Series

Fixed / Fixed Post

**8250** Series

Fixed / Fixed

Fixed / Fixed 2" Mullion

Fixed / Project-In

I-values indicated are for frame members only. Thermal barrier shear reductions of 15% are included.