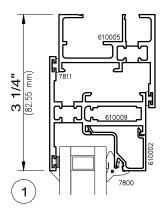

**8250** Series

**8250** Series

Fixed / Fixed Post

**8250** Series

Fixed / Fixed

Fixed / Fixed 2" Mullion

Fixed / Project-In

I-values indicated are for frame members only. Thermal barrier shear reductions of 15% are included.