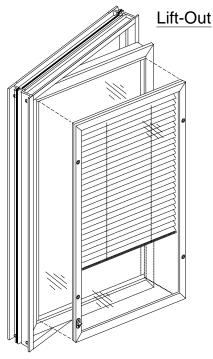

**8250** Series

1" Insulating Glass Inside Glazed

**8250** Series

Elevations Shown As Viewed From The Interior

5/8" Blind/Dual Glazed

**8250** Series