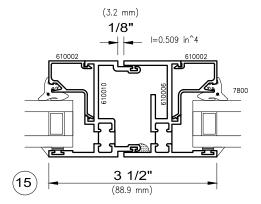

**8250** Series

**8250** Series

Fixed / Fixed Post

**8250** Series

Fixed / Fixed

Fixed / Fixed 2" Mullion

Fixed / Project-In

I-values indicated are for frame members only. Thermal barrier shear reductions of 15% are included.