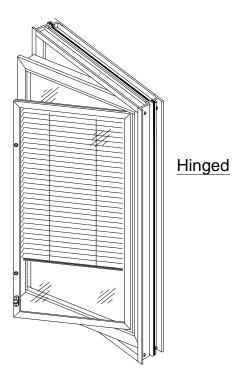

**8250** Series

1" Insulating Glass Inside Glazed

**8250** Series

Elevations Shown As Viewed From The Interior

5/8" Blind/Dual Glazed

**8250** Series