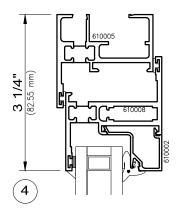

**8250** Series

Fixed / Project-Out

Project-In Vent / Project-In Vent

Project-Out Vent / Project-Out Vent

I-values indicated are for frame members only. Thermal barrier shear reductions of 15% are included.