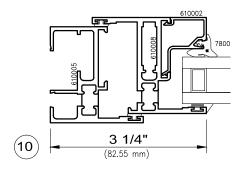

**8250** Series

Project-in Casement

10)

Elevations Viewed From The Exterior

Section Contents Page(s)

Details CBW9-2 and CBW9-3 Posts and Stacks CBW9-4 and CBW9-5

Glazing Options CBW9-6 Blind Options CBW9-7

Accessories CBW9-8 and CBW9-9