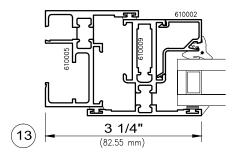

**8250** Series

Fixed / Project-Out

Project-In Vent / Project-In Vent

Project-Out Vent / Project-Out Vent

I-values indicated are for frame members only. Thermal barrier shear reductions of 15% are included.