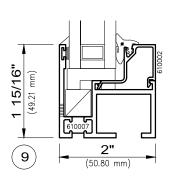

**8250** Series

**8250** Series

Fixed / Fixed Post

**8250** Series

Fixed / Fixed

Fixed / Fixed 2" Mullion

Fixed / Project-In

I-values indicated are for frame members only. Thermal barrier shear reductions of 15% are included.

**8250** Series

Fixed / Project-Out

Project-In Vent / Project-In Vent

Project-Out Vent / Project-Out Vent

I-values indicated are for frame members only. Thermal barrier shear reductions of 15% are included.