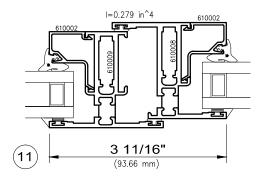

**8250** Series

**8250** Series

Fixed / Fixed Post

**8250** Series

Fixed / Fixed

Fixed / Fixed 2" Mullion

Fixed / Project-In

I-values indicated are for frame members only. Thermal barrier shear reductions of 15% are included.