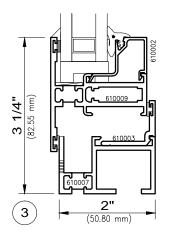

**8250** Series

**8250** Series

Fixed / Fixed Post

**8250** Series

Fixed / Fixed

Fixed / Fixed 2" Mullion

Fixed / Project-In

I-values indicated are for frame members only. Thermal barrier shear reductions of 15% are included.