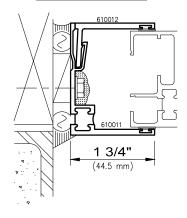

(18)

(9

(13)

(12)

8250 Series

Contact A Wausau Representative For Other Possible Configurations



**8250** Series



















**8250** Series











Fixed / Fixed Post

**8250** Series



Fixed / Fixed



Fixed / Fixed 2" Mullion



Fixed / Project-In

I-values indicated are for frame members only. Thermal barrier shear reductions of 15% are included.

**8250** Series



Fixed / Project-Out



Project-In Vent / Project-In Vent



Project-Out Vent / Project-Out Vent

I-values indicated are for frame members only. Thermal barrier shear reductions of 15% are included.

**8250** Series



1" Insulating Glass Inside Glazed





**8250** Series

Elevations Shown As Viewed From The Interior







5/8" Blind/Dual Glazed

**8250** Series

## **Head Starter**



## Jamb Starter





Sill Starter (8 psf WTP)

**8250** Series



# Mechanically Fastened Anchor 1/8" Formed Aluminum





**Optional Nailing Fin**