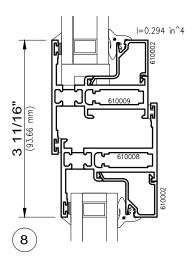

**8250** Series

Fixed / Project-Out

Project-In Vent / Project-In Vent

Project-Out Vent / Project-Out Vent

I-values indicated are for frame members only. Thermal barrier shear reductions of 15% are included.