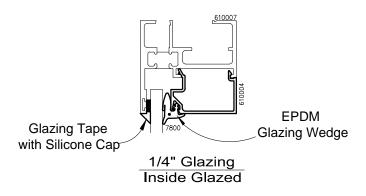

**8250** Series

1" Insulating Glass Inside Glazed

**8250** Series

Elevations Shown As Viewed From The Interior

5/8" Blind/Dual Glazed

**8250** Series