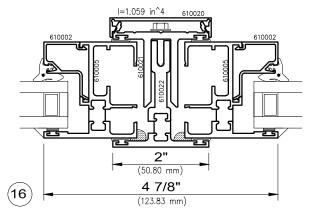

**8250** Series

**8250** Series

Fixed / Fixed Post

**8250** Series

Fixed / Fixed

Fixed / Fixed 2" Mullion

Fixed / Project-In

I-values indicated are for frame members only. Thermal barrier shear reductions of 15% are included.