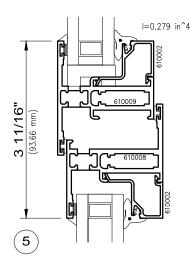

**8250** Series

**8250** Series

Fixed / Fixed Post

**8250** Series

Fixed / Fixed

Fixed / Fixed 2" Mullion

Fixed / Project-In

I-values indicated are for frame members only. Thermal barrier shear reductions of 15% are included.