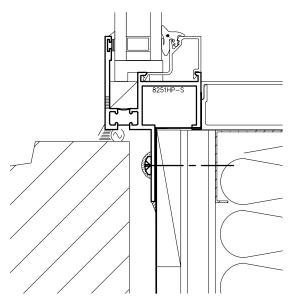

**8250** Series



















**8250** Series











Fixed / Fixed Post

**8250** Series



Fixed / Fixed



Fixed / Fixed 2" Mullion



Fixed / Project-In

I-values indicated are for frame members only. Thermal barrier shear reductions of 15% are included.

**8250** Series



Fixed / Project-Out



Project-In Vent / Project-In Vent



Project-Out Vent / Project-Out Vent

I-values indicated are for frame members only. Thermal barrier shear reductions of 15% are included.

**8250** Series



1" Insulating Glass Inside Glazed





**8250** Series

Elevations Shown As Viewed From The Interior







5/8" Blind/Dual Glazed

**8250** Series

## **Head Starter**



## Jamb Starter





Sill Starter (8 psf WTP)

**8250** Series



# Mechanically Fastened Anchor 1/8" Formed Aluminum





**Optional Nailing Fin**