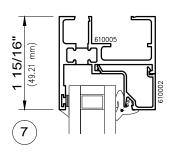

**8250** Series

Project-in Casement

10)

Elevations Viewed From The Exterior

Section Contents Page(s)

Details CBW9-2 and CBW9-3 Posts and Stacks CBW9-4 and CBW9-5

Glazing Options CBW9-6 Blind Options CBW9-7

Accessories CBW9-8 and CBW9-9

**8250** Series

1" Insulating Glass Inside Glazed

**8250** Series

Elevations Shown As Viewed From The Interior

5/8" Blind/Dual Glazed

**8250** Series