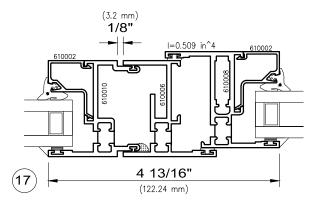

**8250** Series

**8250** Series

Fixed / Fixed Post

**8250** Series

Fixed / Fixed

Fixed / Fixed 2" Mullion

Fixed / Project-In

I-values indicated are for frame members only. Thermal barrier shear reductions of 15% are included.