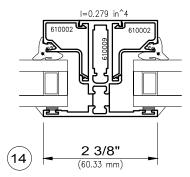

**8250** Series

Fixed / Project-Out

Project-In Vent / Project-In Vent

Project-Out Vent / Project-Out Vent

I-values indicated are for frame members only. Thermal barrier shear reductions of 15% are included.