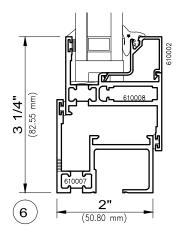

**8250** Series

Fixed / Project-Out

Project-In Vent / Project-In Vent

Project-Out Vent / Project-Out Vent

I-values indicated are for frame members only. Thermal barrier shear reductions of 15% are included.