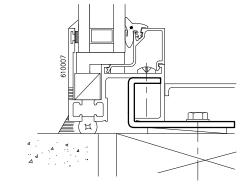

Wausau Representative For Other Possible Configurations



**8250** Series



















**8250** Series











Fixed / Fixed Post

**8250** Series



Fixed / Fixed



Fixed / Fixed 2" Mullion



Fixed / Project-In

I-values indicated are for frame members only. Thermal barrier shear reductions of 15% are included.

**8250** Series



Fixed / Project-Out



Project-In Vent / Project-In Vent



Project-Out Vent / Project-Out Vent

I-values indicated are for frame members only. Thermal barrier shear reductions of 15% are included.

**8250** Series



1" Insulating Glass Inside Glazed





**8250** Series

Elevations Shown As Viewed From The Interior







5/8" Blind/Dual Glazed

**8250** Series

## **Head Starter**



## Jamb Starter





Sill Starter (8 psf WTP)

**8250** Series



# Mechanically Fastened Anchor 1/8" Formed Aluminum





**Optional Nailing Fin**