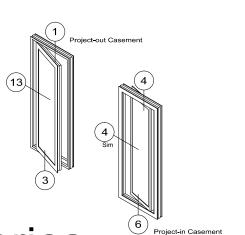

**8250** Series

Project-in Casement

10)

Elevations Viewed From The Exterior

Section Contents Page(s)

Details CBW9-2 and CBW9-3 Posts and Stacks CBW9-4 and CBW9-5

Glazing Options CBW9-6 Blind Options CBW9-7

Accessories CBW9-8 and CBW9-9

#### **AAMA Test Configurations** (shown)

**Architectural AW Class** 

For air, water, cycling and structural

#### NFRC 100 Thermal Test Configurations (shown)

For U-Factor, SHGC and CR

(12)

Fixed Frame Size 47"  $\times$  59"  $_{1200 \text{ mm}}$   $\times$   $_{1500 \text{ mm}}$  Projected Frame Size 59"  $\times$  24"  $_{1500 \text{ mm}}$   $\times$   $_{1500 \text{ mm$ 





2 Sim

5

6

13

3

Type D Unit

Project-out Casement

Project-in Hopp

Type D Unit

AAMA (12)

(18)

(9

(13)

(12)

8250 Series

Contact A Wausau Representative For Other Possible Configurations



**8250** Series



















**8250** Series











Fixed / Fixed Post

**8250** Series



Fixed / Fixed



Fixed / Fixed 2" Mullion



Fixed / Project-In

I-values indicated are for frame members only. Thermal barrier shear reductions of 15% are included.

**8250** Series



Fixed / Project-Out



Project-In Vent / Project-In Vent



Project-Out Vent / Project-Out Vent

I-values indicated are for frame members only. Thermal barrier shear reductions of 15% are included.

**8250** Series



1" Insulating Glass Inside Glazed





**8250** Series

Elevations Shown As Viewed From The I