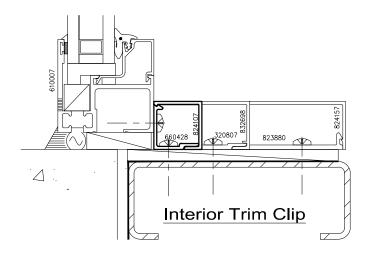

**8250** Series



















**8250** Series











Fixed / Fixed Post

**8250** Series



Fixed / Fixed



Fixed / Fixed 2" Mullion



Fixed / Project-In

I-values indicated are for frame members only. Thermal barrier shear reductions of 15% are included.

**8250** Series



Fixed / Project-Out



Project-In Vent / Project-In Vent



Project-Out Vent / Project-Out Vent

I-values indicated are for frame members only. Thermal barrier shear reductions of 15% are included.

**8250** Series



1" Insulating Glass Inside Glazed





**8250** Series

Elevations Shown As Viewed From The Interior







5/8" Blind/Dual Glazed

**8250** Series

## **Head Starter**



## Jamb Starter





Sill Starter (8 psf WTP)

**8250** Series



# Mechanically Fastened Anchor 1/8" Formed Aluminum





**Optional Nailing Fin**