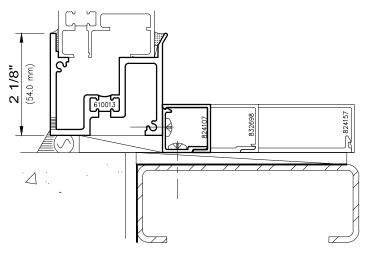

(18)

(9

(13)

(12)

8250 Series

Contact A Wausau Representative For Other Possible Configurations



**8250** Series



















**8250** Series











Fixed / Fixed Post

**8250** Series



Fixed / Fixed



Fixed / Fixed 2" Mullion



Fixed / Project-In

I-values indicated are for frame members only. Thermal barrier shear reductions of 15% are included.

**8250** Series



Fixed / Project-Out



Project-In Vent / Project-In Vent



Project-Out Vent / Project-Out Vent

I-values indicated are for frame members only. Thermal barrier shear reductions of 15% are included.

**8250** Series



1" Insulating Glass Inside Glazed





**8250** Series

Elevations Shown As Viewed From The Interior







5/8" Blind/Dual Glazed

**8250** Series

## **Head Starter**



## Jamb Starter





Sill Starter (8 psf WTP)

**8250** Series



# Mechanically Fastened Anchor 1/8" Formed Aluminum





**Optional Nailing Fin**