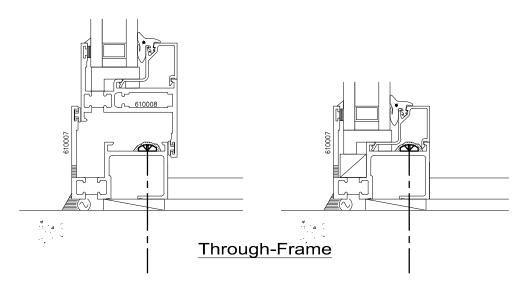

**8250** Series

**8250** Series

Fixed / Fixed Post

**8250** Series

Fixed / Fixed

Fixed / Fixed 2" Mullion

Fixed / Project-In

I-values indicated are for frame members only. Thermal barrier shear reductions of 15% are included.

**8250** Series

Fixed / Project-Out

Project-In Vent / Project-In Vent

Project-Out Vent / Project-Out Vent

I-values indicated are for frame members only. Thermal barrier shear reductions of 15% are included.