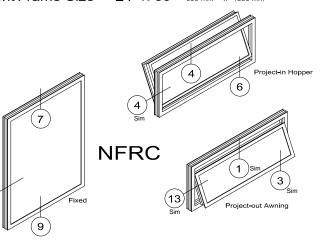

#### NFRC 100 Thermal Test Configurations (shown)

For U-Factor, SHGC and CR

(12)

Fixed Frame Size 47"  $\times$  59"  $_{1200 \text{ mm}}$   $\times$   $_{1500 \text{ mm}}$  Projected Frame Size 59"  $\times$  24"  $_{1500 \text{ mm}}$   $\times$   $_{1500 \text{ mm$ 