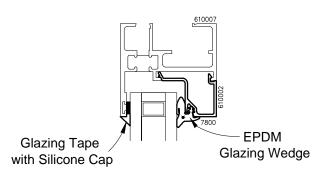

**8250** Series

1" Insulating Glass Inside Glazed

**8250** Series

Elevations Shown As Viewed From The Interior

5/8" Blind/Dual Glazed

**8250** Series