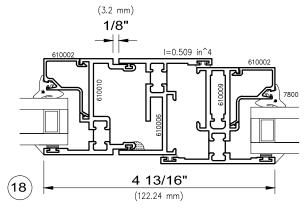

**8250** Series

Fixed / Project-Out

Project-In Vent / Project-In Vent

Project-Out Vent / Project-Out Vent

I-values indicated are for frame members only. Thermal barrier shear reductions of 15% are included.