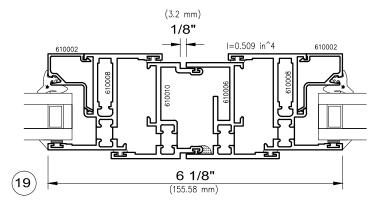

**8250** Series

**8250** Series

Fixed / Fixed Post

**8250** Series

Fixed / Fixed

Fixed / Fixed 2" Mullion

Fixed / Project-In

I-values indicated are for frame members only. Thermal barrier shear reductions of 15% are included.

**8250** Series

Fixed / Project-Out

Project-In Vent / Project-In Vent

Project-Out Vent / Project-Out Vent

I-values indicated are for frame members only. Thermal barrier shear reductions of 15% are included.