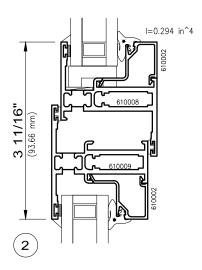

**8250** Series

**8250** Series

Fixed / Fixed Post

**8250** Series

Fixed / Fixed

Fixed / Fixed 2" Mullion

Fixed / Project-In

I-values indicated are for frame members only. Thermal barrier shear reductions of 15% are included.