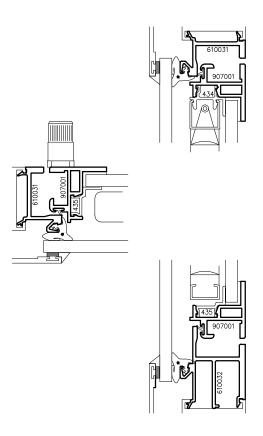

**8250** Series

1" Insulating Glass Inside Glazed

**8250** Series

Elevations Shown As Viewed From The Interior

5/8" Blind/Dual Glazed

**8250** Series