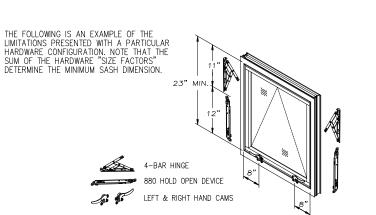

### Projected and Casement (continued)

#### MINIMUM VENT DIMENSIONS

SIZE FACTOR TABLE NOTE: Not all combinations work together

| COMPONENT                    | MINIMUM<br>SIZE<br>FACTOR | NOTES                                             |
|------------------------------|---------------------------|---------------------------------------------------|
| 10" Four-Bar Hinge           | 11"                       |                                                   |
| Keeper or Linear<br>Operator | 8"                        |                                                   |
| Keeper (Two Point)           | Inquire                   |                                                   |
| Butt Hinge                   | 14"                       |                                                   |
| Cam Lock                     | 8"                        |                                                   |
| Limit Stop                   | Inquire                   | Dimension Varies with Degree<br>of Opening        |
| Support Arm                  | 12"                       | Dimension Varies with Degree<br>of Opening        |
| Friction Adjuster            | 20"                       |                                                   |
| Dual Arm Roto                | 30"                       | For 10" Clear Opening                             |
| Roto/Single Arm              | 15"                       | Increases to 22" when used<br>with Four-Bar Hinge |